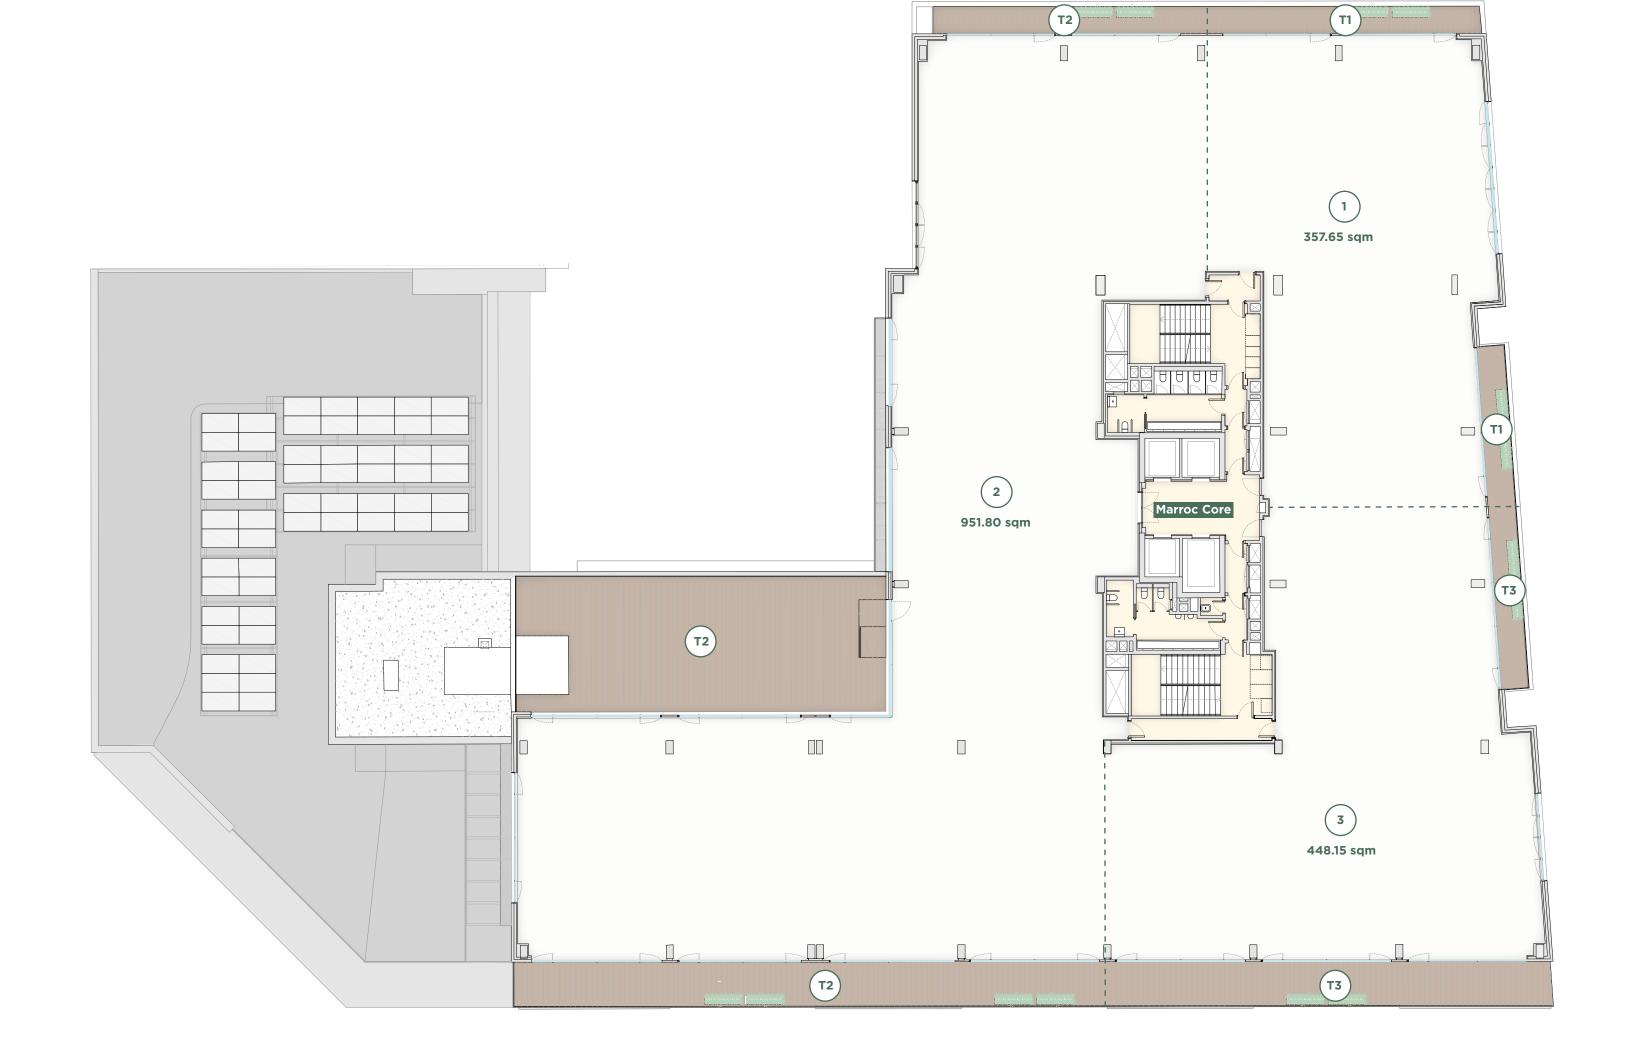

### 1st-5th floors

Carrer de Bilbao

Lettable area: **2,734.20 sqm** Terraces: **302 sqm** 

#### 1st-5th floors

Lettable area: 2,734.20 sqm

Terraces: 302 sqm

1/10 occupancy ratio

Carrer de Bilbao

Carrer de Bilbao

Lettable area: **2,106.45 sqm** Terraces: **302 sqm** 

Lettable area: **1,892.60 sqm** Terraces: **397 sqm** 