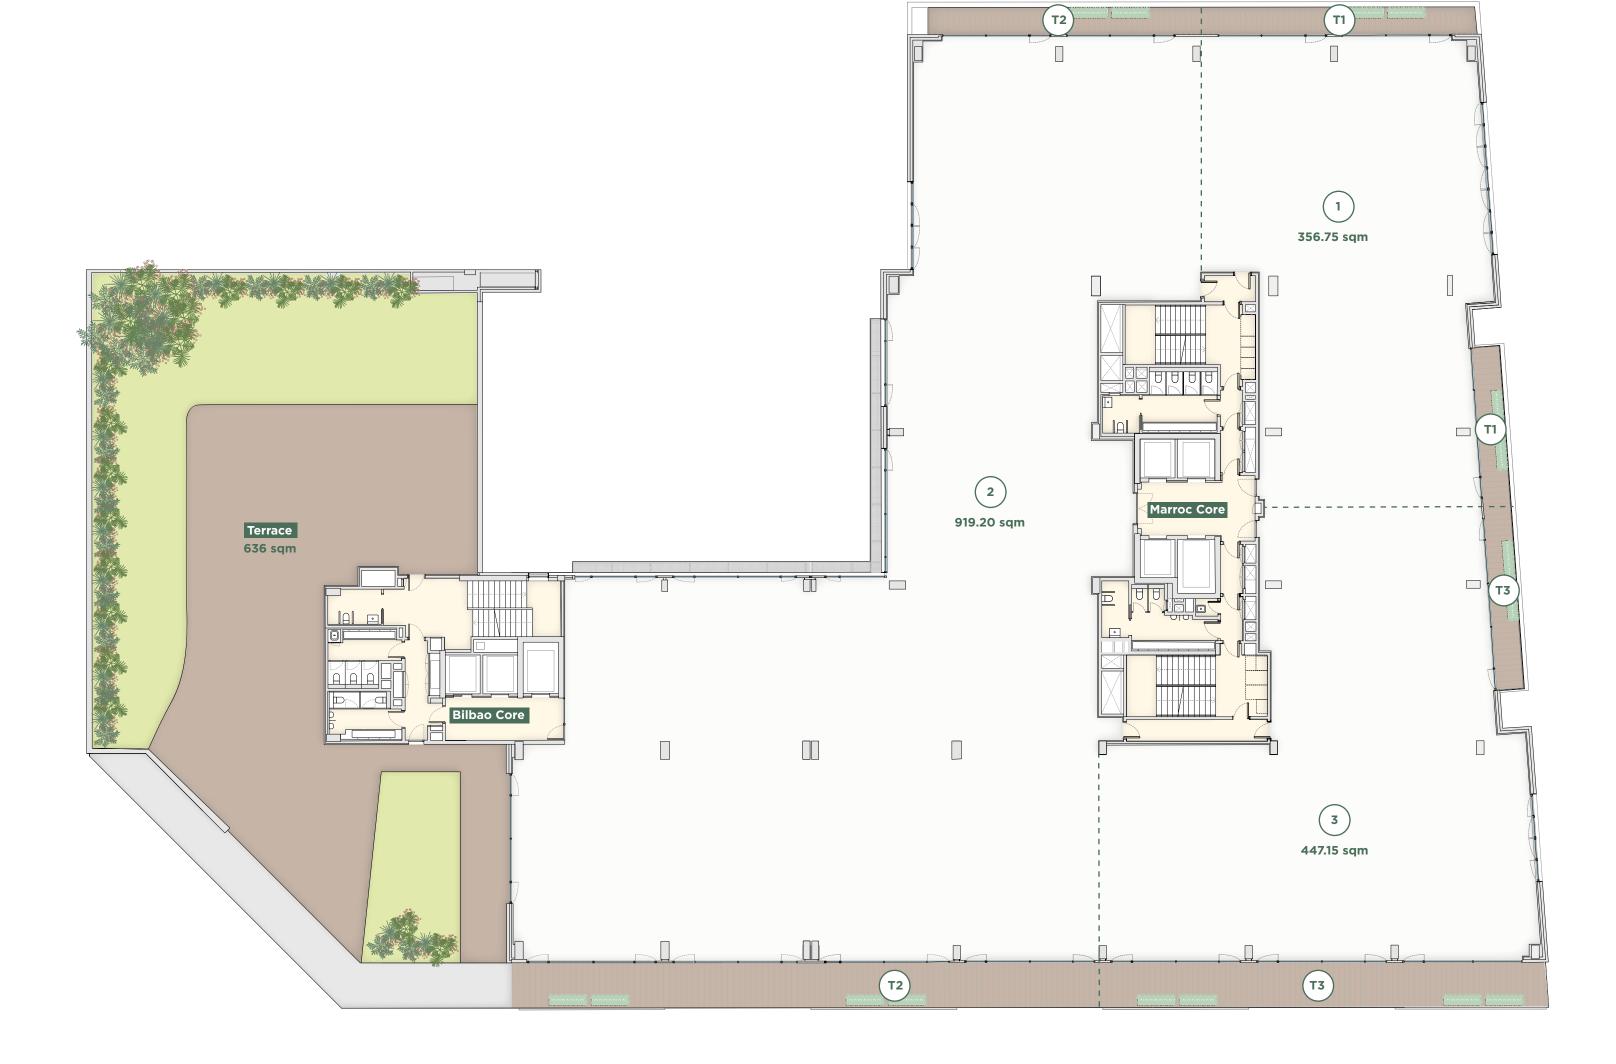

#### 1st-5th floors

Lettable area: 2,734.20 sqm

Terraces: 302 sqm

1/10 occupancy ratio

Carrer de Bilbao

Carrer de Bilbao

Lettable area: **2,106.45 sqm** Terraces: **302 sqm** 

Lettable area: **1,892.60 sqm** Terraces: **397 sqm** 

1/8 occupancy ratio

Carrer de Bilbao

Lettable area: **1,892.60 sqm** Terraces: **236 sqm** 

1/8 occupancy ratio

Carrer de Bilbao

Lettable area: **883.35 sqm** Community terrace: **948 sqm** 

Carrer de Bilbao