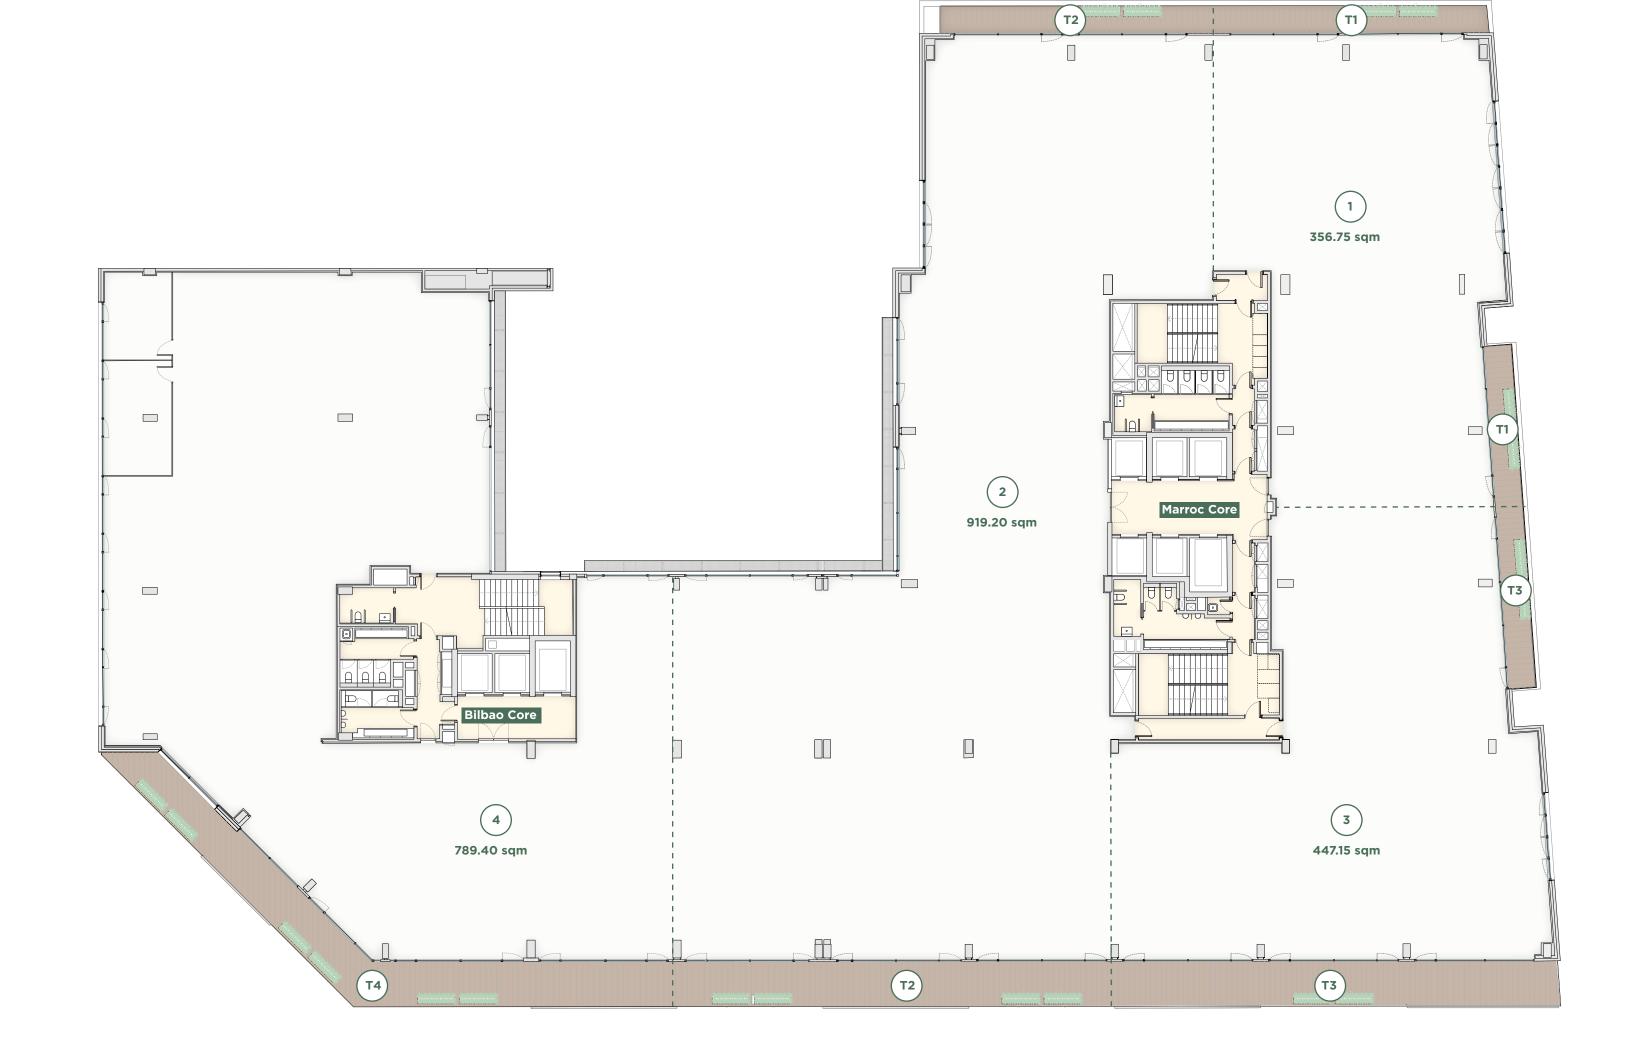

### 1st-5th floors

Carrer de Bilbao

Lettable area: **2,734.20 sqm** Terraces: **302 sqm** 

#### 1st-5th floors

Lettable area: 2,734.20 sqm

Terraces: 302 sqm

1/10 occupancy ratio

Carrer de Bilbao

Carrer de Bilbao

Lettable area: **2,106.45 sqm** Terraces: **302 sqm** 

Lettable area: **1,892.60 sqm** Terraces: **397 sqm** 