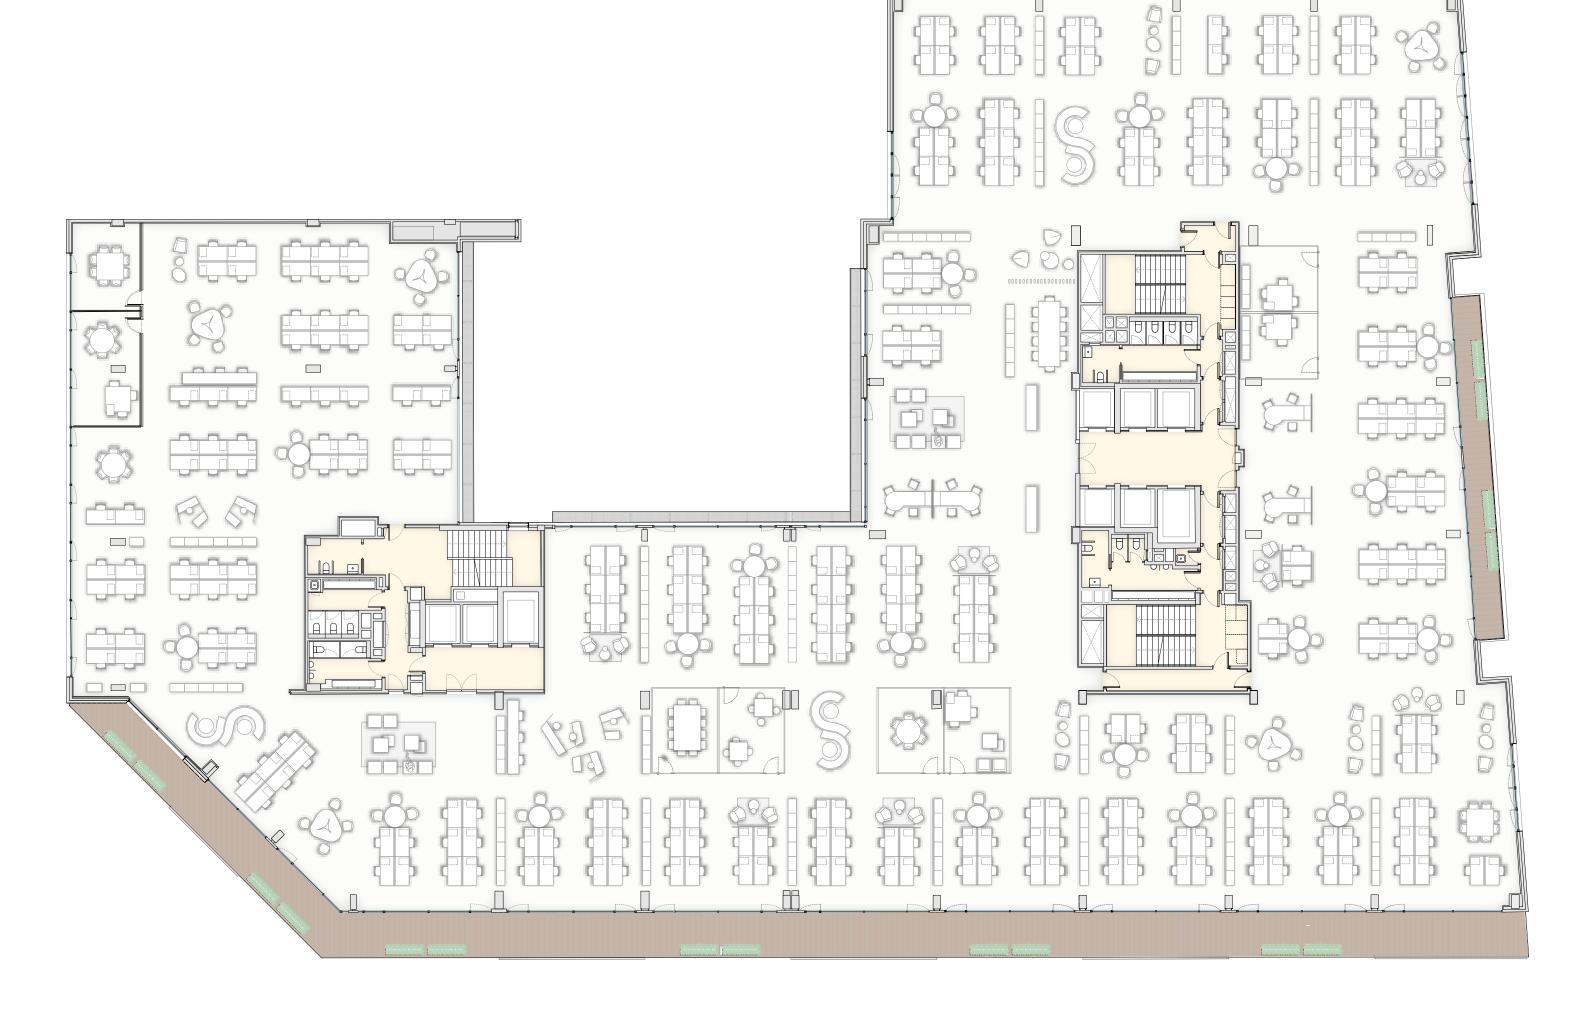

### 1st-5th floors

Carrer de Bilbao

Lettable area: **2,734.20 sqm** Terraces: **302 sqm** 

#### 1st-5th floors

Lettable area: 2,734.20 sqm

Terraces: 302 sqm

1/10 occupancy ratio

Carrer de Bilbao

Carrer de Bilbao

Lettable area: **2,106.45 sqm** Terraces: **302 sqm** 

Lettable area: **1,892.60 sqm** Terraces: **397 sqm** 