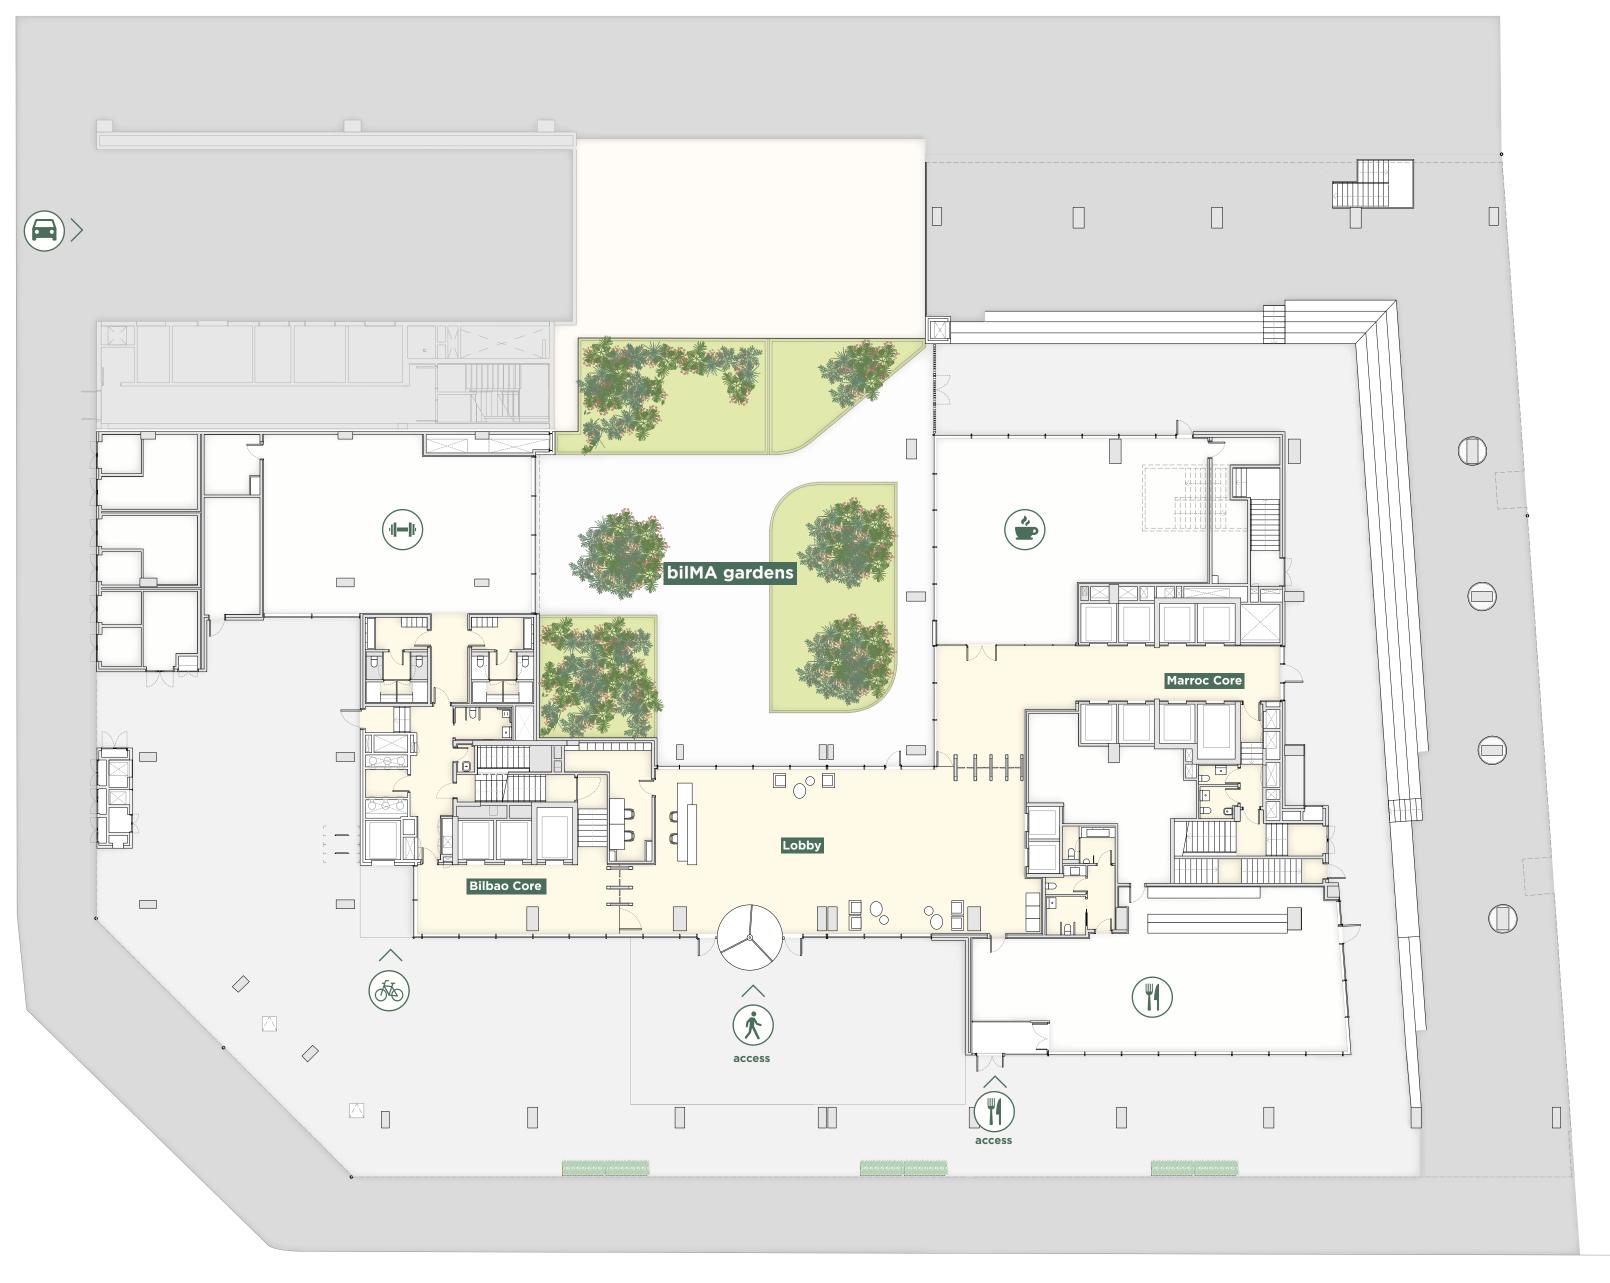

Total usable : **1,100 sqm** bilMA gardens : **429,50 sqm** 

Terrace: 1,950 sqm