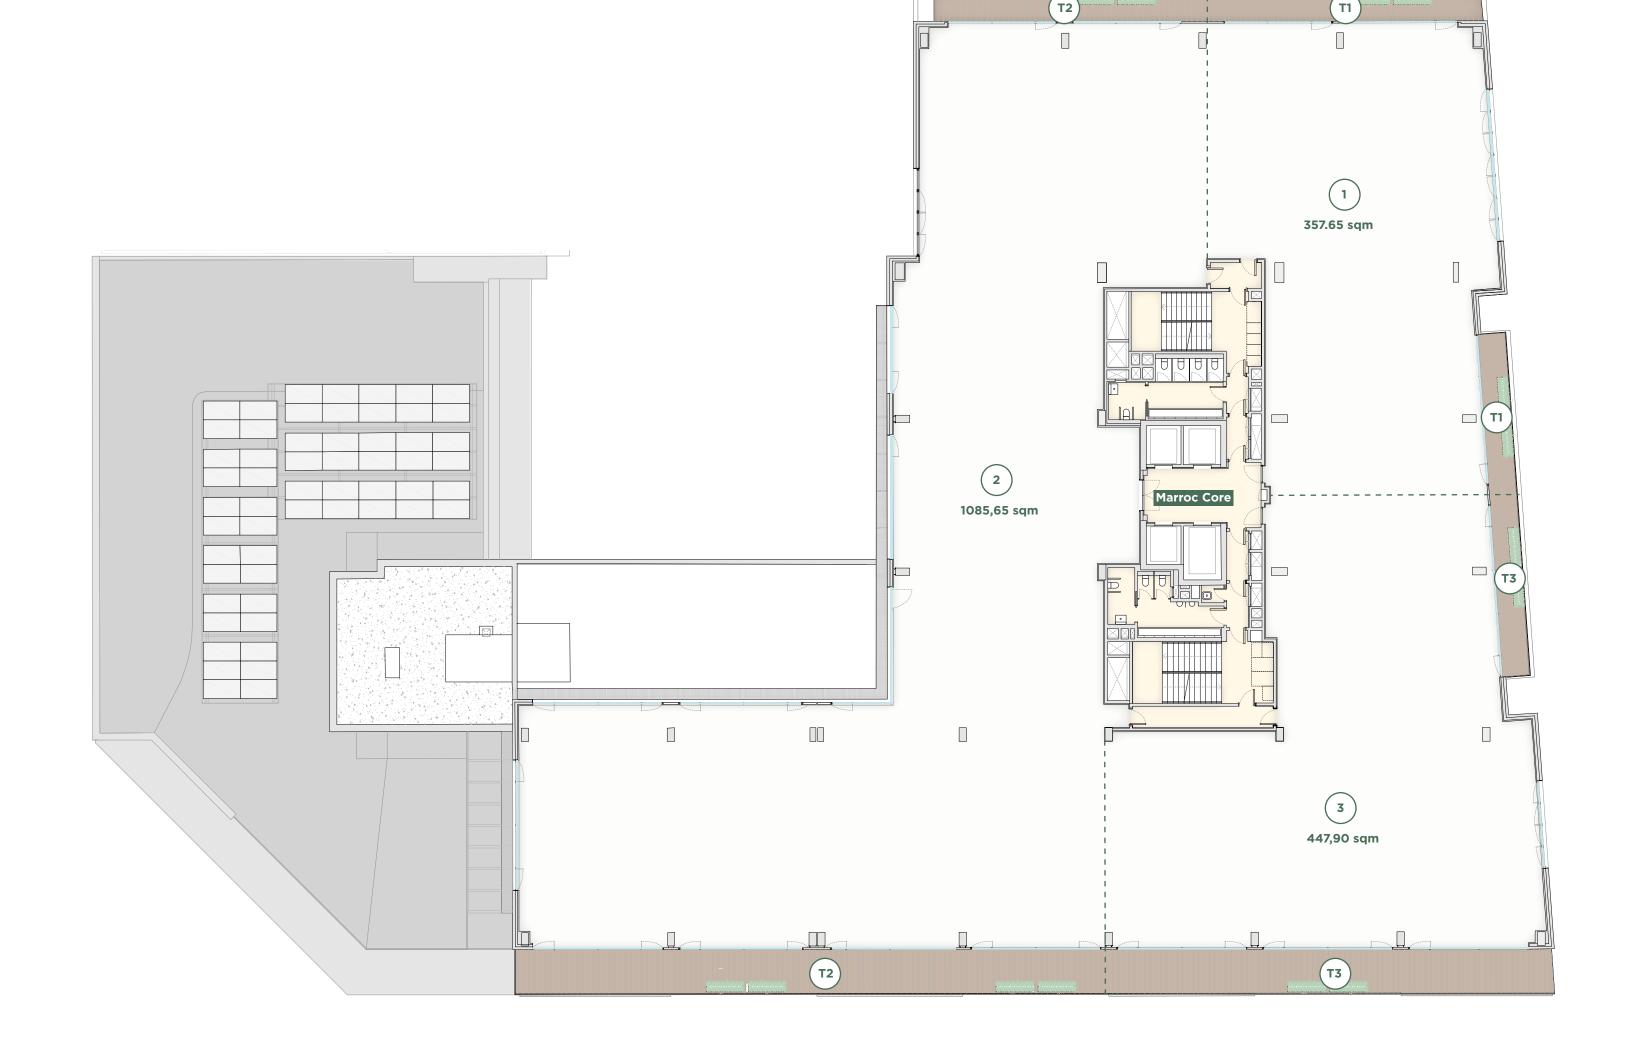

### 1st-5th floors

Carrer de Bilbao

Lettable area: **2,734.20 sqm** Terraces: **302 sqm** 

#### 1st-5th floors

Lettable area: 2,734.20 sqm

Terraces: 302 sqm

1/10 occupancy ratio

Carrer de Bilbao

Carrer de Bilbao

Lettable area: **2,106.45 sqm** Terraces: **302 sqm** 

Lettable area: **1,892.60 sqm** Terraces: **397 sqm** 