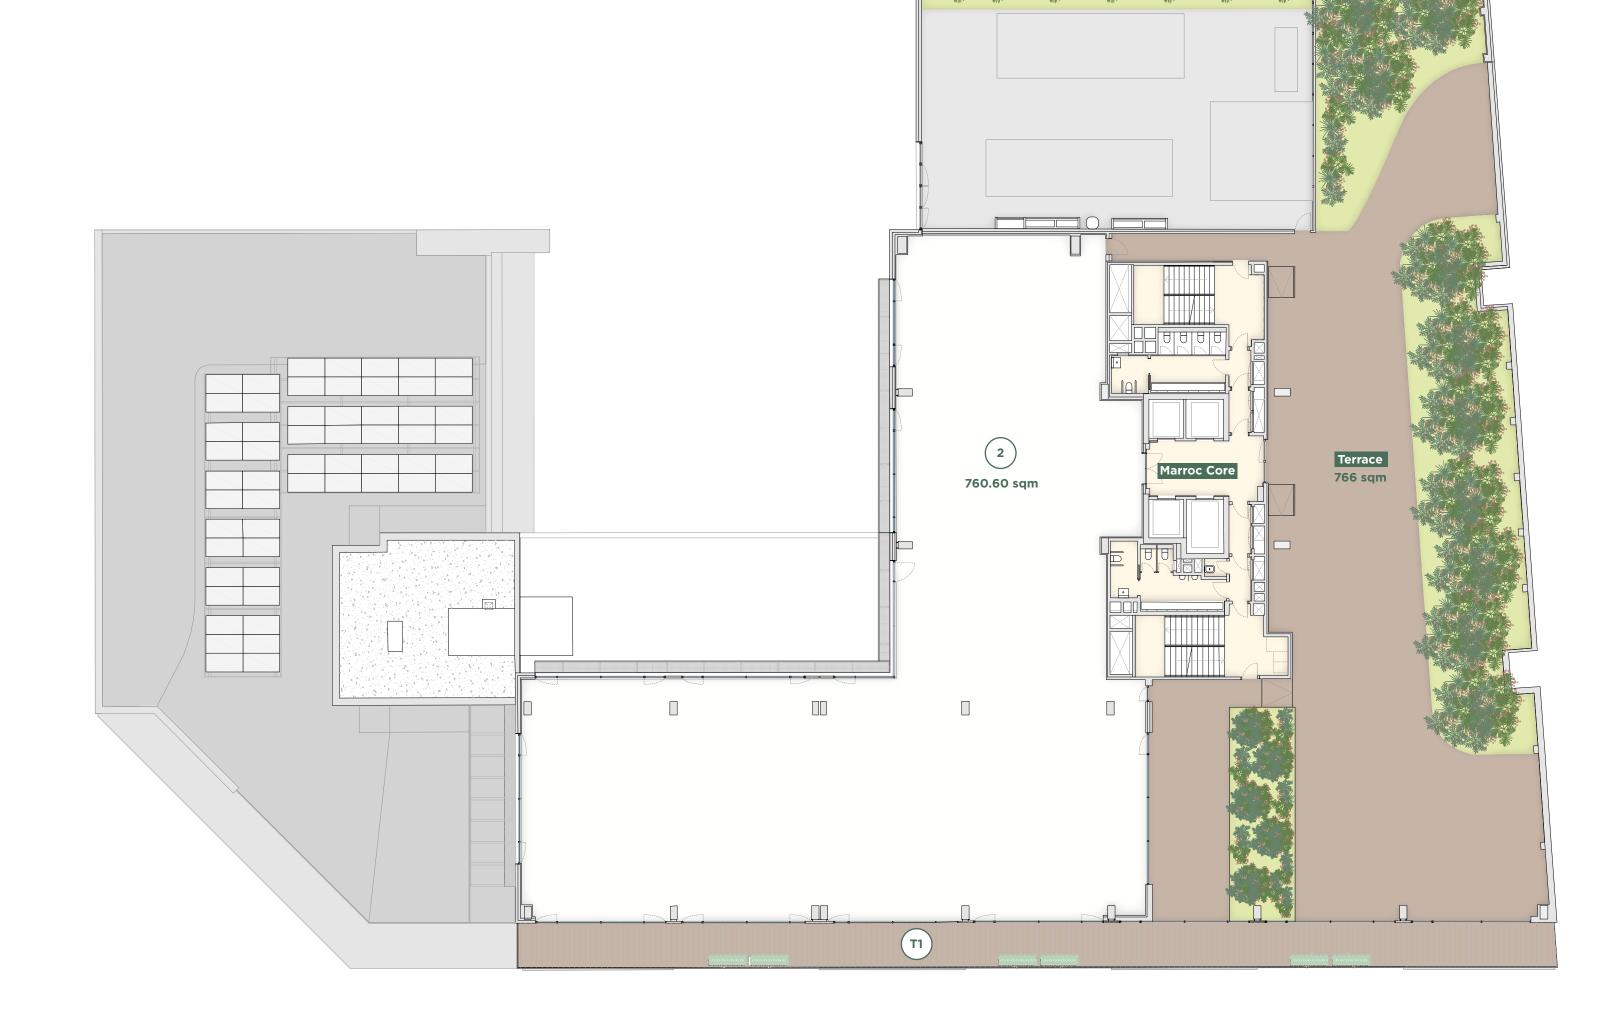

1/8 occupancy ratio

Carrer de Bilbao

Lettable area: **1,892.60 sqm** Terraces: **236 sqm** 

1/8 occupancy ratio

Carrer de Bilbao

Lettable area: **883.35 sqm** Community terrace: **948 sqm** 

Carrer de Bilbao